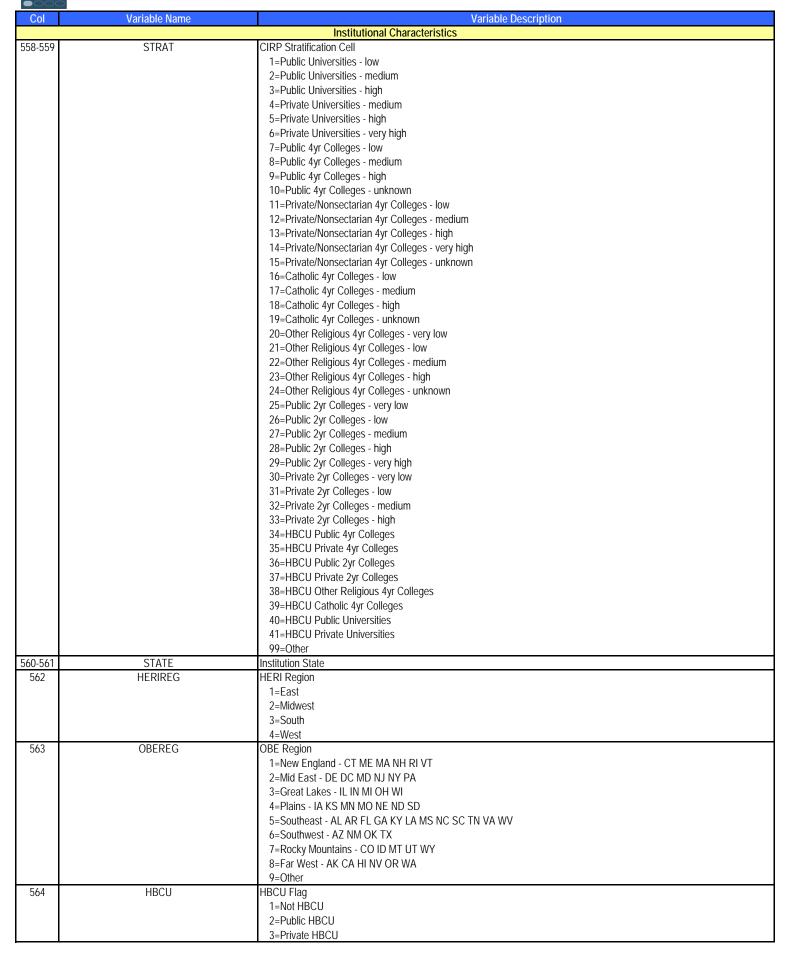

|               | 18 = Skilled worker                  |
|         |               | 19 = Semi-skilled worker             |
|         |               | 20 = Unskilled worker                |
|         |               | 21 = Unemployed                      |
|         |               | 22 = Other                           |
|         |               | 23 = Undecided                       |
| 550-551 | HOMESTATE_TFS | Student's home state                 |
| 552-556 | HOMEZIP_TFS   | Student's home zip                   |
| 557     | STUDSTAT_TFS  | Student status                       |
|         |               | 1 = Full-time first-time freshman    |
|         |               | 2 = Part-time freshman               |
|         |               | 3 = Other                            |





| 0000    | 2                            |                                                        |
|---------|------------------------------|--------------------------------------------------------|
| Col     | Variable Name                | Variable Description                                   |
| 565     | INSTSEX                      | Institution Sex                                        |
|         |                              | 1=Male only                                            |
|         |                              | 2=Female only                                          |
|         |                              | 3=Co-ed                                                |
|         |                              | 4=Coordinate